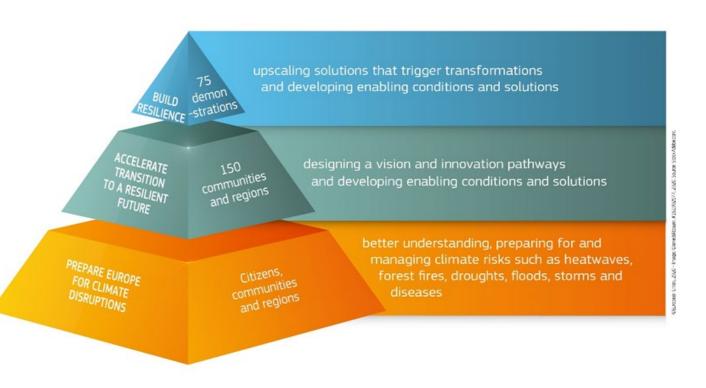

# **EU Mission Adaptation to Climate Change**

 Objective: support at least 150 European regions and communities towards climate resilience by 2030

#### Help European regions:

- better understand climate risks
- develop pathways and prepare
- test and deploy solutions